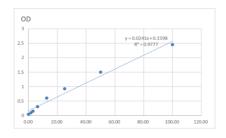

## **PRODUCT PROPERTIES**

 Detection
 78.125--5000ng/mL

 Sensitivity
 5000ng/mL

 Detection
 78.125--5000ng/mL

 Limit
 Kasay Time

 Storage
 Store at 4°C for 6 months.

 Instruction
 FOR RESEARCH USE ONLY (RUO).