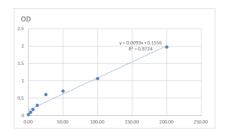

## **PRODUCT PROPERTIES**

Detection 3.125--200ng/mL Sensitivity 200ng/mL Detection 3.125--200ng/mL Limit

**Assay Time** 

Storage Store at 4°C for 6 months. Instruction

Uniprot ID

Note FOR RESEARCH USE ONLY (RUO).