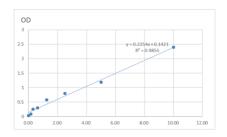

## Human MMP1 Sandwich ELISA Kit (STJ150531) STJ150531

## **GENERAL INFORMATION**

 Product
 Kits

 Type
 Type

 Short
 This Human MMP1 Sandwich ELISA Kit is an in-vitro enzyme-linked immunosorbent assay for the measurement of samples in cell

 Description
 culture supernatant, serum and plasma (EDTA, citrate, heparin).

 Applications
 ELISA

 Human
 Human

## **PRODUCT PROPERTIES**

## **TARGET INFORMATION**

Sample Serum, Plasma, Biological Fluids Types Gene MMP1 Symbol Uniprot ID MMP1\_HUMAN



This product is suitable for in-vitro studies under the RESEARCH USE ONLY [RUO] licence. This product must not be used as for diagnostic or other medical purposes. St John's Laboratory Ltd, Knowledge Dock Business Centre, University Way, London, E16 2RD | Tel: 0208 223 3081