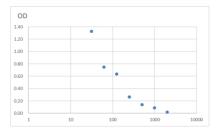

## **PRODUCT PROPERTIES**

Detection 31.25--2000ng/mL Sensitivity 2000ng/mL Detection 31.25--2000ng/mL Limit

**Assay Time** 

Storage Store at 4°C for 6 months.

Instruction

Note FOR RESEARCH USE ONLY (RUO).