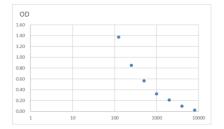

## **PRODUCT PROPERTIES**

Detection 0.391--25ng/mL Sensitivity 25ng/mL Detection 0.391--25ng/mL Limit

**Assay Time** 

Storage Store at 4°C for 6 months. Instruction

Note FOR RESEARCH USE ONLY (RUO).