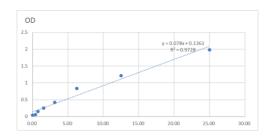

## **PRODUCT PROPERTIES**

 Detection
 0.391--25ng/mL

 Sensitivity
 25ng/mL

 Detection
 0.391--25ng/mL

 Limit
 Assay Time

 Storage
 Store at 4°C for 6 months.

 Instruction
 FOR RESEARCH USE ONLY (RUO).