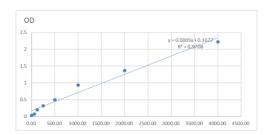

## Rat LCN2 Sandwich ELISA Kit (STJ150527)

STJ150527

## **GENERAL INFORMATION**

Product Kits

Type

Short This Rat LCN2 Sandwich ELISA Kit is an in-vitro enzyme-linked immunosorbent assay for the measurement of samples in cell culture

**Description** supernatant, serum and plasma (EDTA, citrate, heparin).

Applications ELISA Reactivity Rat

## **PRODUCT PROPERTIES**

Detection 62.5--4000pg/mL Sensitivity 4000pg/mL Detection 62.5--4000pg/mL Limit

Assay Time

Storage Store at 4°C for 6 months.

Instruction

Note FOR RESEARCH USE ONLY (RUO).

## **TARGET INFORMATION**

Sample Serum, Plasma, Biological Fluids

Types
Gene LCN2
Symbol

Uniprot ID NGAL\_HUMAN



This product is suitable for in-vitro studies under the RESEARCH USE ONLY [RUO] licence. This product must not be used as for diagnostic or other medical purposes. St John's Laboratory Ltd, Knowledge Dock Business Centre, University Way, London, E16 2RD | Tel: 0208 223 3081