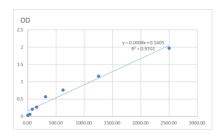

## **PRODUCT PROPERTIES**

**Detection** 39.063--2500pg/mL Sensitivity 2500pg/mL **Detection** 39.063--2500pg/mL Limit

**Assay Time** 

Storage Instruction Store at 4°C for 6 months.

Note FOR RESEARCH USE ONLY (RUO).