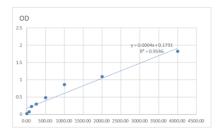

## **PRODUCT PROPERTIES**

 Detection
 62.5--4000pg/mL

 Sensitivity
 4000pg/mL

 Detection
 62.5--4000pg/mL

 Limit
 Assay Time

 Storage
 Store at 4°C for 6 months.

 Instruction
 FOR RESEARCH USE ONLY (RUO).