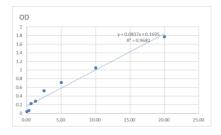

## **PRODUCT PROPERTIES**

Detection 31.25--2000pg/mL Sensitivity 2000pg/mL Detection 31.25--2000pg/mL Limit Assay Time Storage Store at 4°C for 6 months. Instruction Note FOR RESEARCH USE ONLY (RUO).