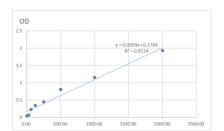

## Mouse LGALS3 Sandwich ELISA Kit (STJ150523)

## **GENERAL INFORMATION**

Product Kits

Type
Short This Mouse LGALS3 Sandwich ELISA Kit is an in-vitro enzyme-linked immunosorbent assay for the measurement of samples in cell

**Description** culture supernatant, serum and plasma (EDTA, citrate, heparin).

Applications ELISA Reactivity Mouse

## **PRODUCT PROPERTIES**

Detection 31.25--2000pg/mL Sensitivity 2000pg/mL Detection 31.25--2000pg/mL Limit

**Assay Time** 

Storage Store at 4°C for 6 months.

Instruction

Note FOR RESEARCH USE ONLY (RUO).

## **TARGET INFORMATION**

Sample Serum, Plasma, Biological Fluids

Types Gene LGALS3 Symbol Uniprot ID LEG3\_HUMAN



This product is suitable for in-vitro studies under the RESEARCH USE ONLY [RUO] licence. This product must not be used as for diagnostic or other medical purposes. St John's Laboratory Ltd, Knowledge Dock Business Centre, University Way, London, E16 2RD | Tel: 0208 223 3081