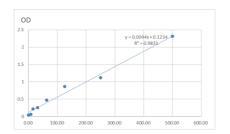

## **PRODUCT PROPERTIES**

Detection 31.25--2000pg/mL Sensitivity 2000pg/mL Detection 31.25--2000pg/mL Limit

**Assay Time** 

**Storage** Store at 4°C for 6 months. **Instruction** 

Note FOR RESEARCH USE ONLY (RUO).