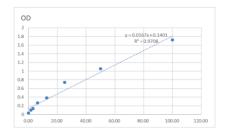

### **PRODUCT PROPERTIES**

Detection 1.563--100ng/mL Sensitivity 100ng/mL Detection 1.563--100ng/mL Limit Assay Time Storage Store at 4°C for 6 months. Instruction Note FOR RESEARCH USE ONLY (RUO).