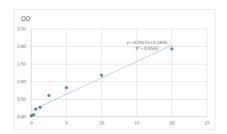

## **PRODUCT PROPERTIES**

Detection 1.563--100ng/mL Sensitivity 100ng/mL Detection 1.563--100ng/mL Limit

**Assay Time** 

Storage Store at 4°C for 6 months. Instruction

Note FOR RESEARCH USE ONLY (RUO).