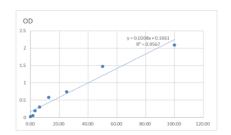

## **PRODUCT PROPERTIES**

Detection 1.563--100ng/mL Sensitivity 100ng/mL Detection 1.563--100ng/mL Limit

**Assay Time** 

Storage Store at 4°C for 6 months.

Instruction

Note FOR RESEARCH USE ONLY (RUO).