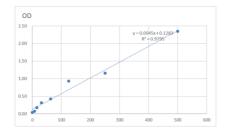

## **PRODUCT PROPERTIES**

Detection 7.813--500pg/mL Sensitivity 500pg/mL Detection 7.813--500pg/mL Limit

**Assay Time** 

Storage Instruction Store at 4°C for 6 months.

Note FOR RESEARCH USE ONLY (RUO).