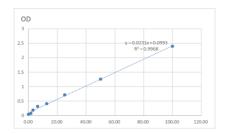

## **PRODUCT PROPERTIES**

Detection 0.156--10ng/mL Sensitivity 10ng/mL Detection 0.156--10ng/mL Limit

**Assay Time** 

**Storage** Store at 4°C for 6 months. **Instruction** 

Note FOR RESEARCH USE ONLY (RUO).