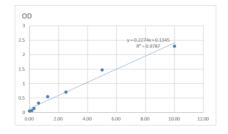

### **PRODUCT PROPERTIES**

Detection 0.156--10ng/mL Sensitivity 10ng/mL Detection 0.156--10ng/mL Limit Assay Time Storage Store at 4°C for 6 months. Instruction Note FOR RESEARCH USE ONLY (RUO).