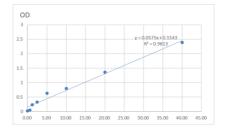

#### **PRODUCT PROPERTIES**

Detection 6.25--400U/mL Sensitivity 400U/mL Detection 6.25--400U/mL Limit Assay Time Storage Store at 4°C for 6 months. Instruction Note FOR RESEARCH USE ONLY (RUO).