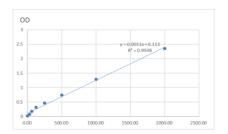

## **PRODUCT PROPERTIES**

Detection 0.313--20ng/mL Sensitivity 20ng/mL Detection 0.313--20ng/mL Limit

**Assay Time** 

**Storage** Store at 4°C for 6 months. **Instruction** 

Note FOR RESEARCH USE ONLY (RUO).