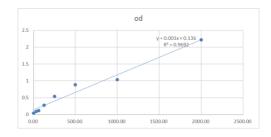

#### **PRODUCT PROPERTIES**

Detection 0.313--20ng/mL Sensitivity 20ng/mL Detection 0.313--20ng/mL Limit Assay Time Storage Store at 4°C for 6 months. Instruction Note FOR RESEARCH USE ONLY (RUO).