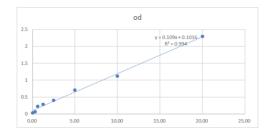

## **PRODUCT PROPERTIES**

Detection 0.313--20ng/mL Sensitivity 20ng/mL Detection 0.313--20ng/mL Limit

**Assay Time** 

Storage Instruction Store at 4°C for 6 months.

Note FOR RESEARCH USE ONLY (RUO).