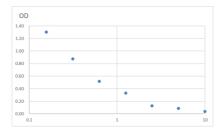

## **PRODUCT PROPERTIES**

Detection 0.156--10ng/mL Sensitivity 10ng/mL Detection 0.156--10ng/mL Limit

**Assay Time** 

Storage Instruction Store at 4°C for 6 months.

Note FOR RESEARCH USE ONLY (RUO).