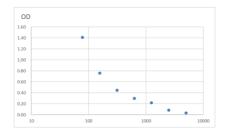

## **PRODUCT PROPERTIES**

**Detection** 78.125--5000pg/mL Sensitivity 5000pg/mL **Detection** 78.125--5000pg/mL Limit

**Assay Time** 

Storage Instruction Store at 4°C for 6 months.

Note FOR RESEARCH USE ONLY (RUO).