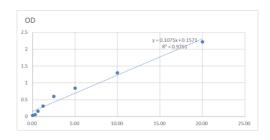

## **PRODUCT PROPERTIES**

 Detection
 0.313--20ng/mL

 Sensitivity
 20ng/mL

 Detection
 0.313--20ng/mL

 Limit
 Assay Time

 Storage
 Store at 4°C for 6 months.

 Instruction
 FOR RESEARCH USE ONLY (RUO).