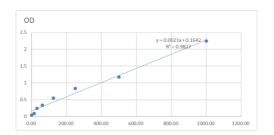

## **PRODUCT PROPERTIES**

Detection 15.625--1000pg/mL Sensitivity 1000pg/mL **Detection** 15.625--1000pg/mL Limit

**Assay Time** 

Storage Instruction Store at 4°C for 6 months.

Note FOR RESEARCH USE ONLY (RUO).