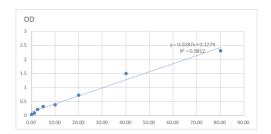

## **PRODUCT PROPERTIES**

**Detection** 15.625--1000pg/mL Sensitivity 1000pg/mL Detection 15.625--1000pg/mL Limit

**Assay Time** 

Storage Store at 4°C for 6 months. Instruction

Note FOR RESEARCH USE ONLY (RUO).