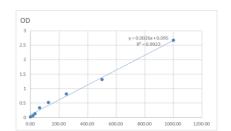

## **PRODUCT PROPERTIES**

Detection 15.625--1000pg/mL Sensitivity 1000pg/mL **Detection** 15.625--1000pg/mL Limit

**Assay Time** 

Storage Instruction Store at 4°C for 6 months.

Note FOR RESEARCH USE ONLY (RUO).