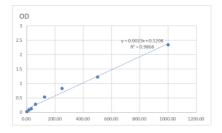

## **PRODUCT PROPERTIES**

Detection 15.625--1000pg/mL Sensitivity 1000pg/mL Detection 15.625--1000pg/mL Limit Assay Time Storage Store at 4°C for 6 months. Instruction Note FOR RESEARCH USE ONLY (RUO).