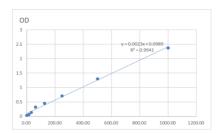

## Mouse High Mobility Group Protein B1 Sandwich ELISA kit (STJ150484)

## **GENERAL INFORMATION**

Product Kits

Type
Short This Mouse High Mobility Group Protein B1 Sandwich ELISA Kit is an in-vitro enzyme-linked immunosorbent assay for the measurement

**Description** of samples in cell culture supernatant, serum and plasma (EDTA, citrate, heparin).

Applications ELISA Reactivity Mouse

## **PRODUCT PROPERTIES**

Detection 0.313--20ng/mL Sensitivity 20ng/mL Detection 0.313--20ng/mL Limit

**Assay Time** 

Storage Store at 4°C for 6 months. Instruction

Note FOR RESEARCH USE ONLY (RUO).

## **TARGET INFORMATION**

Sample Serum, Plasma, Biological Fluids

Types Gene CORT Symbol

Uniprot ID CORT\_HUMAN



This product is suitable for in-vitro studies under the RESEARCH USE ONLY [RUO] licence. This product must not be used as for diagnostic or other medical purposes. St John's Laboratory Ltd, Knowledge Dock Business Centre, University Way, London, E16 2RD | Tel: 0208 223 3081