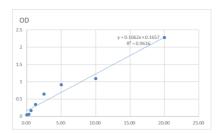

## **PRODUCT PROPERTIES**

Detection 0.313--20ng/mL Sensitivity 20ng/mL Detection 0.313--20ng/mL Limit

**Assay Time** 

Store at 4°C for 6 months.

Storage Instruction

Note FOR RESEARCH USE ONLY (RUO).