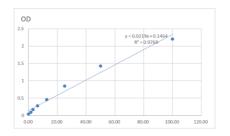

## **PRODUCT PROPERTIES**

Detection 1.563--100ng/mL Sensitivity 100ng/mL Detection 1.563--100ng/mL Limit

**Assay Time** 

Storage Store at 4°C for 6 months.

Instruction

Note FOR RESEARCH USE ONLY (RUO).