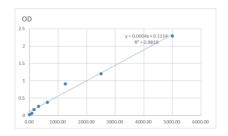

## **PRODUCT PROPERTIES**

Detection 0.781--50ng/mL Sensitivity 50ng/mL Detection 0.781--50ng/mL Limit Assay Time Storage Store at 4°C for 6 months. Instruction Note FOR RESEARCH USE ONLY (RUO).