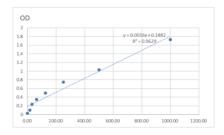

## **PRODUCT PROPERTIES**

Detection 0.781--50ng/mL Sensitivity 50ng/mL Detection 0.781--50ng/mL Limit Assay Time Storage Store at 4°C for 6 months. Instruction Note FOR RESEARCH USE ONLY (RUO).