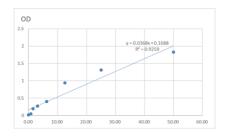

## Human ELANE Sandwich ELISA Kit (STJ150465) STJ150465

## **GENERAL INFORMATION**

 Product
 Kits

 Type
 This Human ELANE Sandwich ELISA Kit is an in-vitro enzyme-linked immunosorbent assay for the measurement of samples in cell

 Description
 culture supernatant, serum and plasma (EDTA, citrate, heparin).

 Applications
 ELISA

 Human

## **PRODUCT PROPERTIES**

## **TARGET INFORMATION**

Sample Serum, Plasma, Biological Fluids Types Gene ELANE Symbol Uniprot ID ELNE\_HUMAN



This product is suitable for in-vitro studies under the RESEARCH USE ONLY [RUO] licence. This product must not be used as for diagnostic or other medical purposes. St John's Laboratory Ltd, Knowledge Dock Business Centre, University Way, London, E16 2RD | Tel: 0208 223 3081