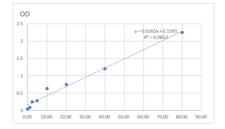

#### **PRODUCT PROPERTIES**

Detection 7.813--500pg/mL Sensitivity 500pg/mL Detection 7.813--500pg/mL Limit Assay Time Storage Store at 4°C for 6 months. Instruction Note FOR RESEARCH USE ONLY (RUO).