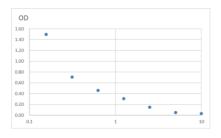

## **PRODUCT PROPERTIES**

 Detection
 7.813--500pg/mL

 Sensitivity
 500pg/mL

 Detection
 7.813--500pg/mL

 Limit
 Assay Time

 Storage
 Store at 4°C for 6 months.

 Instruction
 FOR RESEARCH USE ONLY (RUO).