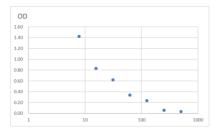

## **PRODUCT PROPERTIES**

Detection 7.813--500pg/mL Sensitivity 500pg/mL Detection 7.813--500pg/mL Limit Assay Time Storage Store at 4°C for 6 months. Instruction Note FOR RESEARCH USE ONLY (RUO).