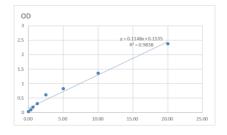

## **PRODUCT PROPERTIES**

 Detection
 4.688--300ng/mL

 Sensitivity
 300ng/mL

 Detection
 4.688--300ng/mL

 Limit
 Kasay Time

 Storage
 Store at 4°C for 6 months.

 Instruction
 FOR RESEARCH USE ONLY (RUO).