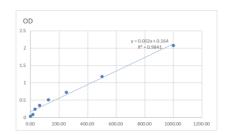

## **PRODUCT PROPERTIES**

**Detection** 15.625--1000pg/mL Sensitivity 1000pg/mL **Detection** 15.625--1000pg/mL Limit

**Assay Time** 

**Storage** Store at 4°C for 6 months. **Instruction** 

Note FOR RESEARCH USE ONLY (RUO).