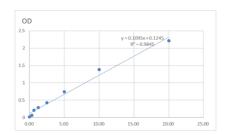

## **PRODUCT PROPERTIES**

Detection 15.625--1000pg/mL Sensitivity 1000pg/mL Detection 15.625--1000pg/mL Limit

**Assay Time** 

Storage Store at 4°C for 6 months. Instruction

Note FOR RESEARCH USE ONLY (RUO).