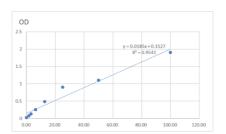

## **PRODUCT PROPERTIES**

**Detection** 39.063--2500pg/mL Sensitivity 2500pg/mL Detection 39.063--2500pg/mL Limit

**Assay Time** 

**Storage** Store at 4°C for 6 months. **Instruction** 

Note FOR RESEARCH USE ONLY (RUO).