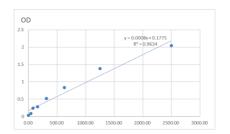

## **PRODUCT PROPERTIES**

**Detection** 39.063--2500pg/mL Sensitivity 2500pg/mL **Detection** 39.063--2500pg/mL Limit

**Assay Time** 

**Storage** Store at 4°C for 6 months. **Instruction** 

Note FOR RESEARCH USE ONLY (RUO).