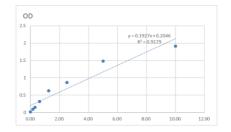

## **PRODUCT PROPERTIES**

Detection 93.75--6000pg/mL Sensitivity 6000pg/mL Detection 93.75--6000pg/mL Limit

**Assay Time** 

Storage Store at 4°C for 6 months. Instruction

Note FOR RESEARCH USE ONLY (RUO).