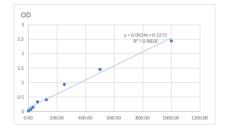

### **PRODUCT PROPERTIES**

Detection 0.313--20ng/mL Sensitivity 20ng/mL Detection 0.313--20ng/mL Limit Assay Time Storage Store at 4°C for 6 months. Instruction Note FOR RESEARCH USE ONLY (RUO).