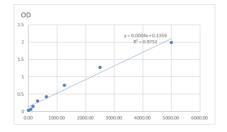

### **PRODUCT PROPERTIES**

Detection 78.125--5000ng/mL Sensitivity 5000ng/mL Detection 78.125--5000ng/mL Limit Assay Time Storage Store at 4°C for 6 months. Instruction Note FOR RESEARCH USE ONLY (RUO).