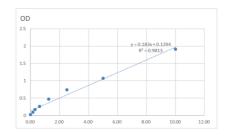

## **PRODUCT PROPERTIES**

Detection 0.156--10ng/mL Sensitivity 10ng/mL Detection 0.156--10ng/mL

Limit **Assay Time** 

Storage Instruction Store at 4°C for 6 months.

Note FOR RESEARCH USE ONLY (RUO).