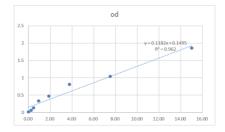

## **PRODUCT PROPERTIES**

 Detection
 0.234--15ng/mL

 Sensitivity
 15ng/mL

 Detection
 0.234--15ng/mL

 Limit
 Assay Time

 Storage
 Store at 4°C for 6 months.

 Instruction
 FOR RESEARCH USE ONLY (RUO).