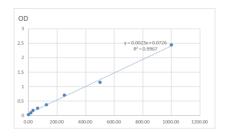

## **PRODUCT PROPERTIES**

Detection 1.563--100ng/mL Sensitivity 100ng/mL Detection 1.563--100ng/mL Limit Assay Time Storage Store at 4°C for 6 months. Instruction Note FOR RESEARCH USE ONLY (RUO).