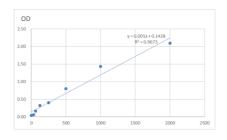

### **PRODUCT PROPERTIES**

Detection 1.563--100ng/mL Sensitivity 100ng/mL Detection 1.563--100ng/mL Limit Assay Time Storage Store at 4°C for 6 months. Instruction Note FOR RESEARCH USE ONLY (RUO).